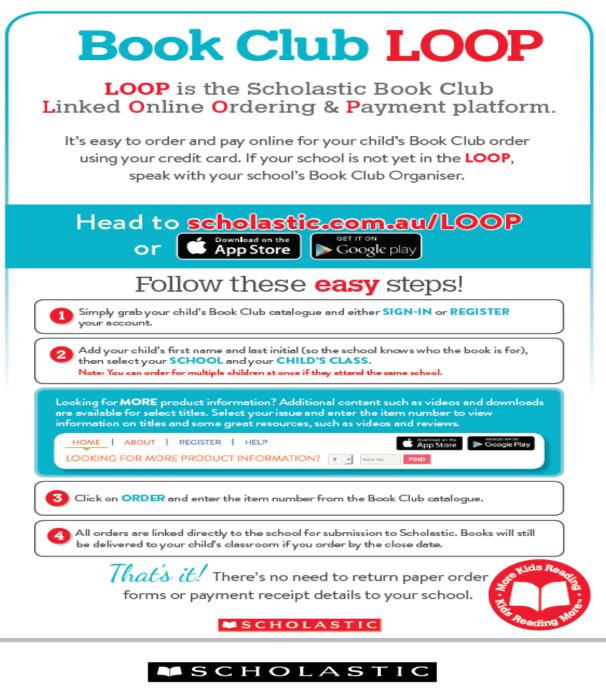

# Book Club LOOP for Parents

LOOP is the Scholastic Book Club Linked Online Ordering & Payment platform for parents. To order and pay for Scholastic Book Club by credit card visit: www.scholastic.com.au/LOOP